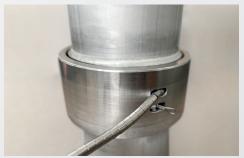

The PN100 connection from GWE is a high-performance ZSM connection for large strand weights and high pressures for pumping water from great depths.

The **PN100** connection from GWE is a riser pipe connection with a particularly robust design based on established ZSM technology. Designed for high pressure levels, the system achieves its high tensile strength via two link chains instead of conventional shear rods.

Despite their robust design, the flexible and easy to assemble link chains facilitate handling and achieve a straightforward high-performance system based on proven technology.