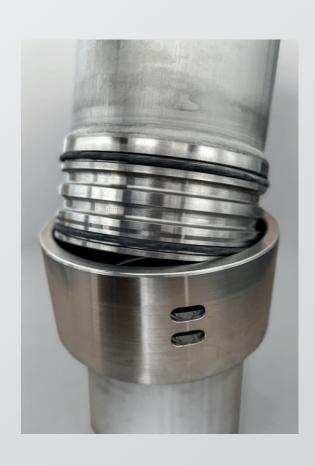

The PN100 connection from GWE is a high-performance ZSM connection for large strand weights and high pressures for pumping water from great depths.

The **PN100** connection from GWE is a riser pipe connection with a particularly robust design based on established ZSM technology. Designed for high pressure levels, the system achieves its high tensile strength via two link chains instead of conventional shear rods.

Despite their robust design, the flexible and easy to assemble link chains facilitate handling and achieve a straightforward high-performance system based on proven technology.