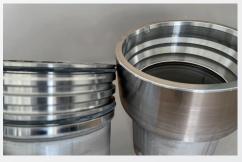

The PN100 connection from GWE is a high-performance ZSM connection for large strand weights and high pressures for pumping water from great depths.

The **PN100** connection from GWE is a riser pipe connection with a particularly robust design based on established ZSM technology. Designed for high pressure levels, the system achieves its high tensile strength via two link chains instead of conventional shear rods.

Despite their robust design, the flexible and easy to assemble link chains facilitate handling and achieve a straightforward high-performance system based on proven technology.