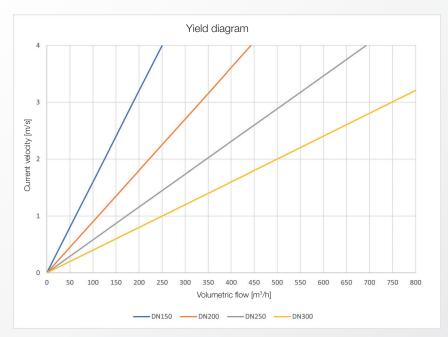

## **Technical data**

| Nominal<br>width<br>DN | Flow rate<br>m³/h | External<br>diameter<br>mm | Internal<br>diameter<br>mm | Capacity<br>t | Weight<br>kg/set |
|------------------------|-------------------|----------------------------|----------------------------|---------------|------------------|
| 150                    | 187               | 210                        | 156                        | 100           | 11.6             |
| 200                    | 333               | 270                        | 207                        | 100           | 18.4             |
| 250                    | 520               | 315                        | 263                        | 100           | 17.6             |
| 300                    | 748               | 368                        | 314                        | 100           | 21.7             |